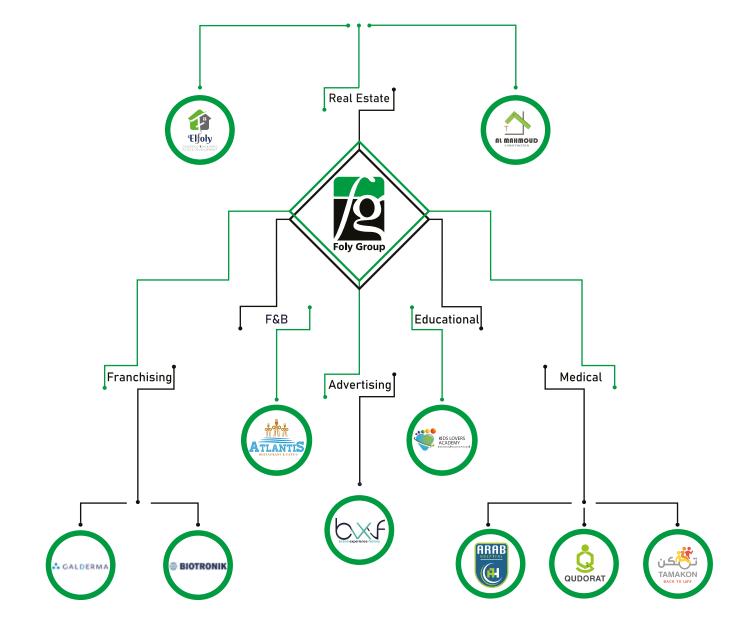

# About Company

- El FOLY Group - was founded in 1996. It operates locally with a well-balanced and diversified portfolio, and is involved in handling products and provision of services in a broad range of sectors.

These areas encompass health care, education, hospitality, Construction & Real estate Development and advertising.

## Our Projects

## A) Health Care sector

We have three projects in this sector:

## B) Education sector

# C) Hospitality

በ was set out in 2014 creating a food concept that could revolutionize dining in Egypt

Leading the growing wave of "foodies" in the Middle East, Atlantis wanted to reward and acknowledge those who believed eating well should not be a luxury

## **D) Advertising** sector

**Brand Experience Factory** BXF is an advertising factory, entrepreneur, marketing pro and consultant that's been in business since 2010. Advertising is our passion.

# E) Real estate Development sector

**ELFOLY** and **AL Mahmoud** Construction & Real estate Development

We are inspired by the fanciness of architecture, design illuminations, and visionary mindsets. We are always keen to provide our market with only the high-end quality that will assure a lifetime of durability for our clients.